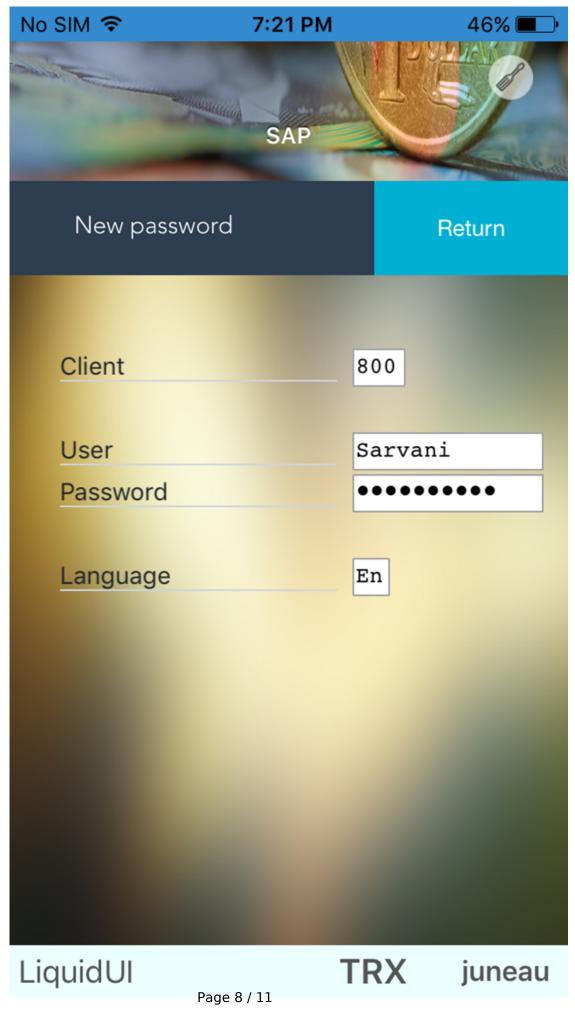

#### • ORCA

The ORCA theme is new in the 2.0.10.0 release of Liquid Ui for iOS. The ORCA theme appears as shown below:

Note: Enterprise License supports Classic, Tile, LiquidUI5, and Orca themes.

To change the Liquid UI theme, please do the following.