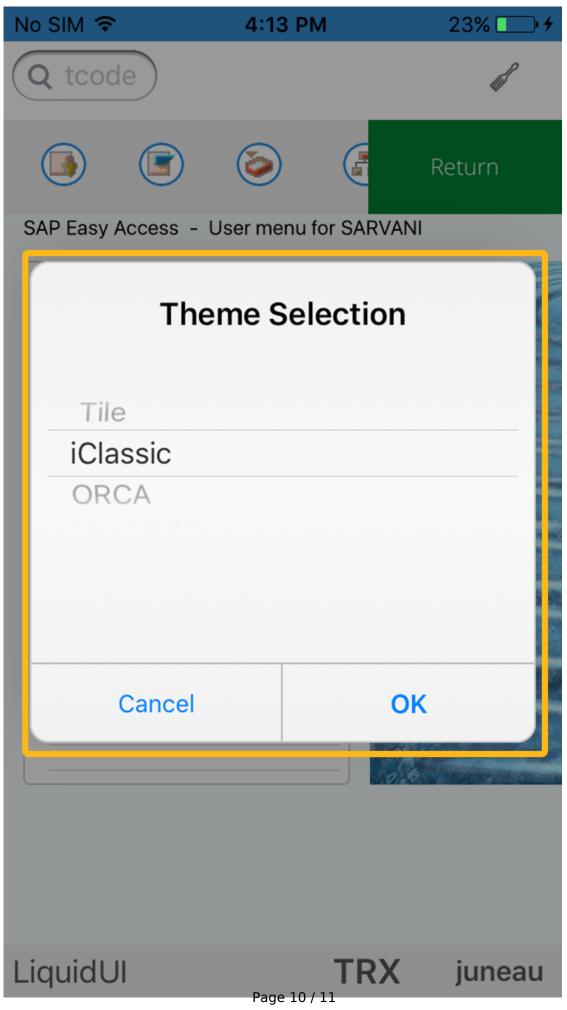

To access themes on Liquid UI for iOS, click on the connection type, which is on the bottom right side of the screen. A context sensitive window will pop-up. Select **Theme Selection** to apply background theme for your Liquid UI App.

- 1. Launch Liquid UI if it is not already running.
- 2. Click the SAP application server name in the bottom right corner.
- 3. A context menu will appear as shown below. Click the 'Theme Selection' option