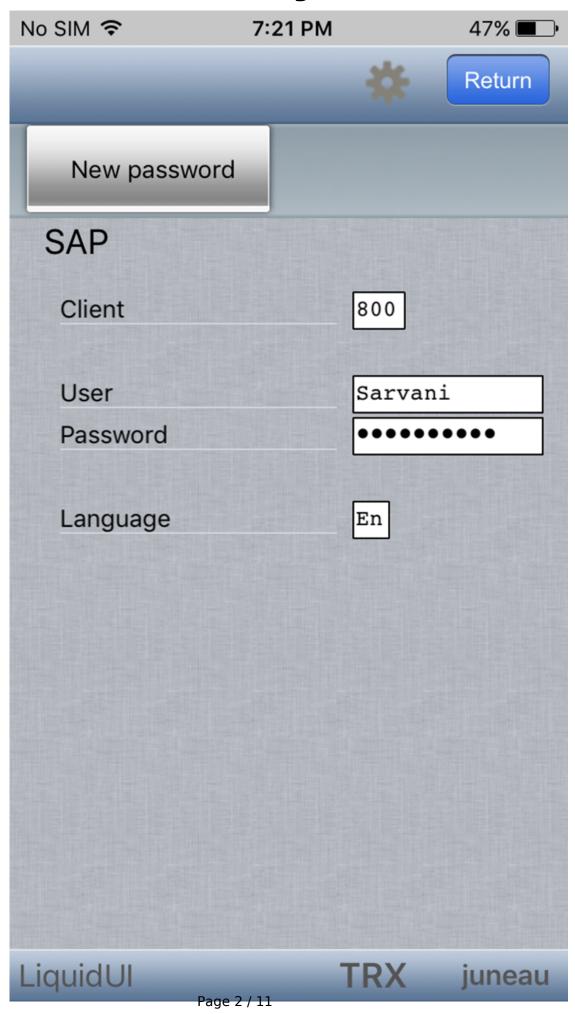

#### iClassic

The Classic theme is the original theme for Liquid UI for iOS. The Classic theme appears as shown below.